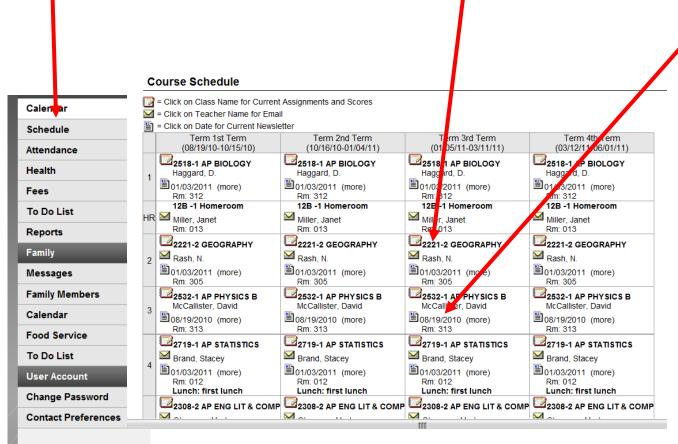

#### To View Grades:

Click **Schedule** on one of your children's screen then click on one of the **course names** for grade information or click on the **newsletter icon** for assignment information current by grading period.

Once you click on one of the Course names – grade information for that class will open. It is a scrolling window with that includes all grading terms –  $1^{st}$  quarter assignments and grades first then continuing to  $2^{nd}$  quarter etc...

You can also click on one of the assignments to see more information about that particular assignment.

| -                                                                                                                                                                |                                                                                              |                                                                                       | Grade Grade                 |                      |                      |                   |              |
|------------------------------------------------------------------------------------------------------------------------------------------------------------------|----------------------------------------------------------------------------------------------|---------------------------------------------------------------------------------------|-----------------------------|----------------------|----------------------|-------------------|--------------|
|                                                                                                                                                                  | QUARTERS 1s                                                                                  | t Term QU                                                                             | JARTERS 2nd Term            | QUARTERS             | S 3rd Term           | QUART             | ERS 4th Term |
| Semester Exam                                                                                                                                                    |                                                                                              |                                                                                       | A+/100<br>100%              |                      |                      |                   |              |
| Progress Report                                                                                                                                                  | A+/100<br>101.09%                                                                            |                                                                                       | A/96<br>96.2%               | A/9<br>95.9          |                      |                   |              |
| Semester Grade                                                                                                                                                   |                                                                                              |                                                                                       | A+/100<br>99.56%            |                      |                      |                   |              |
| Quarter Grade                                                                                                                                                    | A+//00<br>100/65%                                                                            | )                                                                                     | A/98<br>98.25%              | A/9<br>95.8          |                      |                   |              |
| Final Grade                                                                                                                                                      |                                                                                              |                                                                                       |                             |                      |                      |                   |              |
| Term 1st Term I                                                                                                                                                  |                                                                                              |                                                                                       | ned to it.                  |                      |                      |                   |              |
| Term 1st Term I<br>This Grading Tas<br>Term 1st Term (                                                                                                           | k has no assignr<br>Quarter Grade                                                            | ments assig                                                                           | ned to it.                  |                      |                      |                   |              |
| Term 1st Term I<br>This Grading Tas<br>Term 1st Term (                                                                                                           | k has no assignr<br>Quarter Grade<br>icipation                                               | ments assig                                                                           |                             | Pts Poss             | Score                | %                 | Comments     |
| Term 1st Term I<br>This Grading Tas<br>Term 1st Term (<br>Homework/Parti                                                                                         | k has no assignr<br>Quarter Grade<br>icipation                                               | nents assig<br><b>Detail</b>                                                          | ned to it.<br>Assigned Date | Pts Poss<br>20       |                      | %<br>100          | Comments     |
| Term 1st Term I<br>This Grading Tas<br>Term 1st Term (<br>Homework/Parti<br>Name                                                                                 | k has no assignr<br>Quarter Grade<br>icipation<br>e D                                        | ments assig<br>Detail<br>Due Date                                                     |                             |                      | 20                   |                   | Comments     |
| Term 1st Term I<br>This Grading Tas<br>Term 1st Term (<br>Homework/Parti<br>Name<br>Commercial Part                                                              | k has no assignr<br>Quarter Grade<br>icipation<br>08<br>08                                   | ments assig<br>Detail<br>Due Date<br>B/24/2010                                        |                             | 20                   | 20<br>20             | 100               | Comments     |
| Term 1st Term I<br>This Grading Tas<br>Term 1st Term (<br>Homework/Parti<br>Name<br>Commercial Part<br>Me Participation                                          | k has no assignr<br>Quarter Grade<br>icipation<br>e 08<br>Prep 09                            | ments assig<br>Detail<br>Due Date<br>B/24/2010<br>B/25/2010                           |                             | 20<br>20             | 20<br>20<br>20       | 100<br>100        | Comments     |
| Term 1st Term I<br>This Grading Tas<br>Term 1st Term (<br>Homework/Parti<br>Name<br>Commercial Part<br>Me Participation<br>World Map Test I                      | k has no assignr<br>Quarter Grade<br>icipation<br>e 08<br>Prep 09<br>purce 09                | ments assig<br>Detail<br>Due Date<br>3/24/2010<br>3/25/2010<br>9/07/2010              |                             | 20<br>20<br>20       | 20<br>20<br>20<br>30 | 100<br>100<br>100 | Comments     |
| Term 1st Term I<br>This Grading Tas<br>Term 1st Term (<br>Homework/Parti<br>Name<br>Commercial Part<br>Me Participation<br>World Map Test I<br>9/11 Article Reso | k has no assignr<br>Quarter Grade<br>icipation<br>e 08<br>08<br>Prep 09<br>purce 09<br>ew 09 | ments assig<br>Detail<br>Due Date<br>3/24/2010<br>3/25/2010<br>9/07/2010<br>9/13/2010 |                             | 20<br>20<br>20<br>30 | 20<br>20<br>20<br>30 | 100<br>100<br>100 | Comments     |