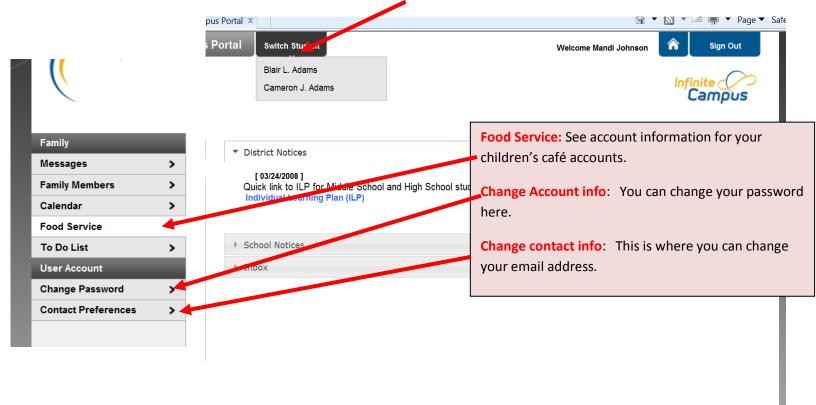

**Reports** – Click here to see or print progress reports, report cards student schedule or missing assignments.

**Food Service** - Click here to see Cafeteria information for just this child.

#### **Under Family:**

This will take you back to the original screen with information based on your family

|                     |   |        |        | 0          | March 2011   | 0                            |
|---------------------|---|--------|--------|------------|--------------|------------------------------|
|                     |   |        |        | Assignment | nce Event(s) |                              |
|                     |   | Sunday | Monday | Tuesday    | Wednesday    | Thursday Frid<br>03 Planning |
| Calendar            |   |        |        | 01         | 02           | <b>U</b> 3Phanning           |
| Schedule            | > |        |        |            |              |                              |
| Attendance          | > | od     | 07     |            |              | 10                           |
| Health              | > | 06     | 07     | 08         | 09           | 10                           |
| Fees                | > |        |        |            |              |                              |
| To Do List          | > | 13     | 14     | 15         | 16           | 17 Professiona               |
| Reports             | > | 10     |        | 15         | 10           | Day                          |
| Family              |   |        |        |            |              |                              |
| Messages            | > | 20     | 21     | 22         | 23           | 24                           |
| Family Members      | > |        |        |            |              |                              |
| Calendar            | > |        |        |            |              |                              |
| Food Service        | > | 27     | 28     | 29         | 30           | 31                           |
| To Do List          | > |        |        |            |              |                              |
| User Account        |   |        |        |            |              |                              |
| Change Password     | > |        |        |            |              |                              |
| Contact Preferences | > |        |        |            |              |                              |
|                     |   |        |        | 111        |              | 🕵 Local ir                   |